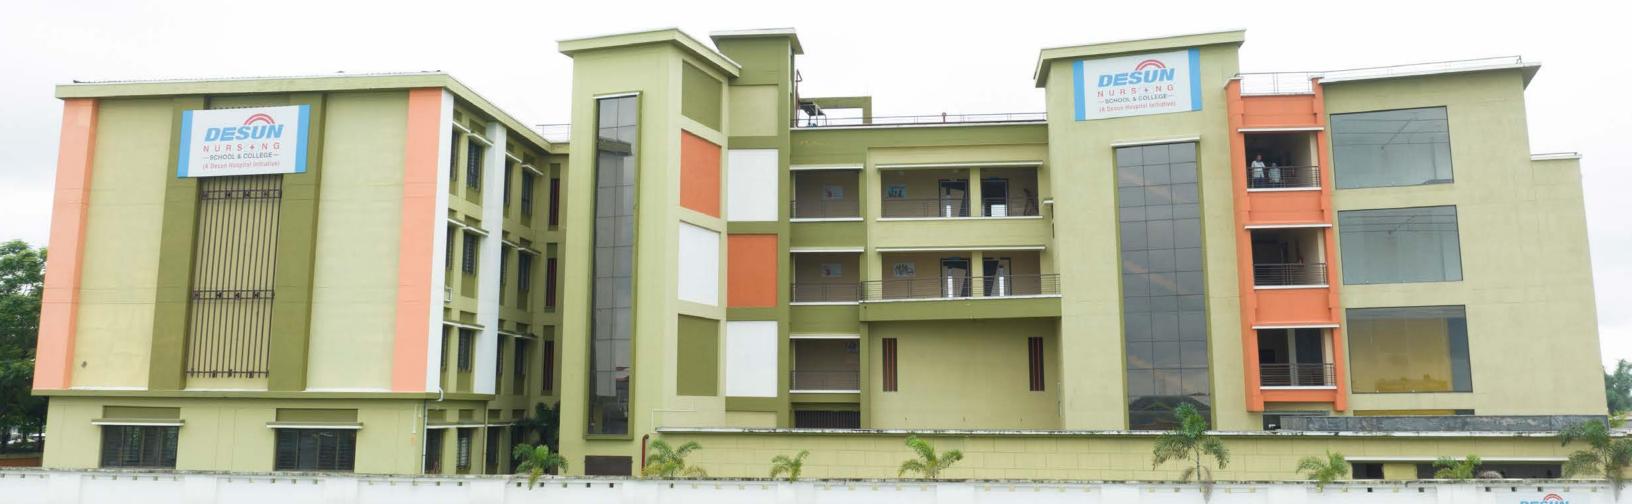

## DESUN NURSING SCHOOL SILIGURI

Desun Nursing School is housed in a sprawling campus at Siliguri. It is equipped with the lates learning infrastructure, furnished with the latest labs and an exhaustive library.

  DESUN HOSPITAL, SILIGURI
- LOCATED AT FULBARI, SILIGURI

© 90 5171 5171

#### Campus Address - Fulbari, Siliguri, West Bengal