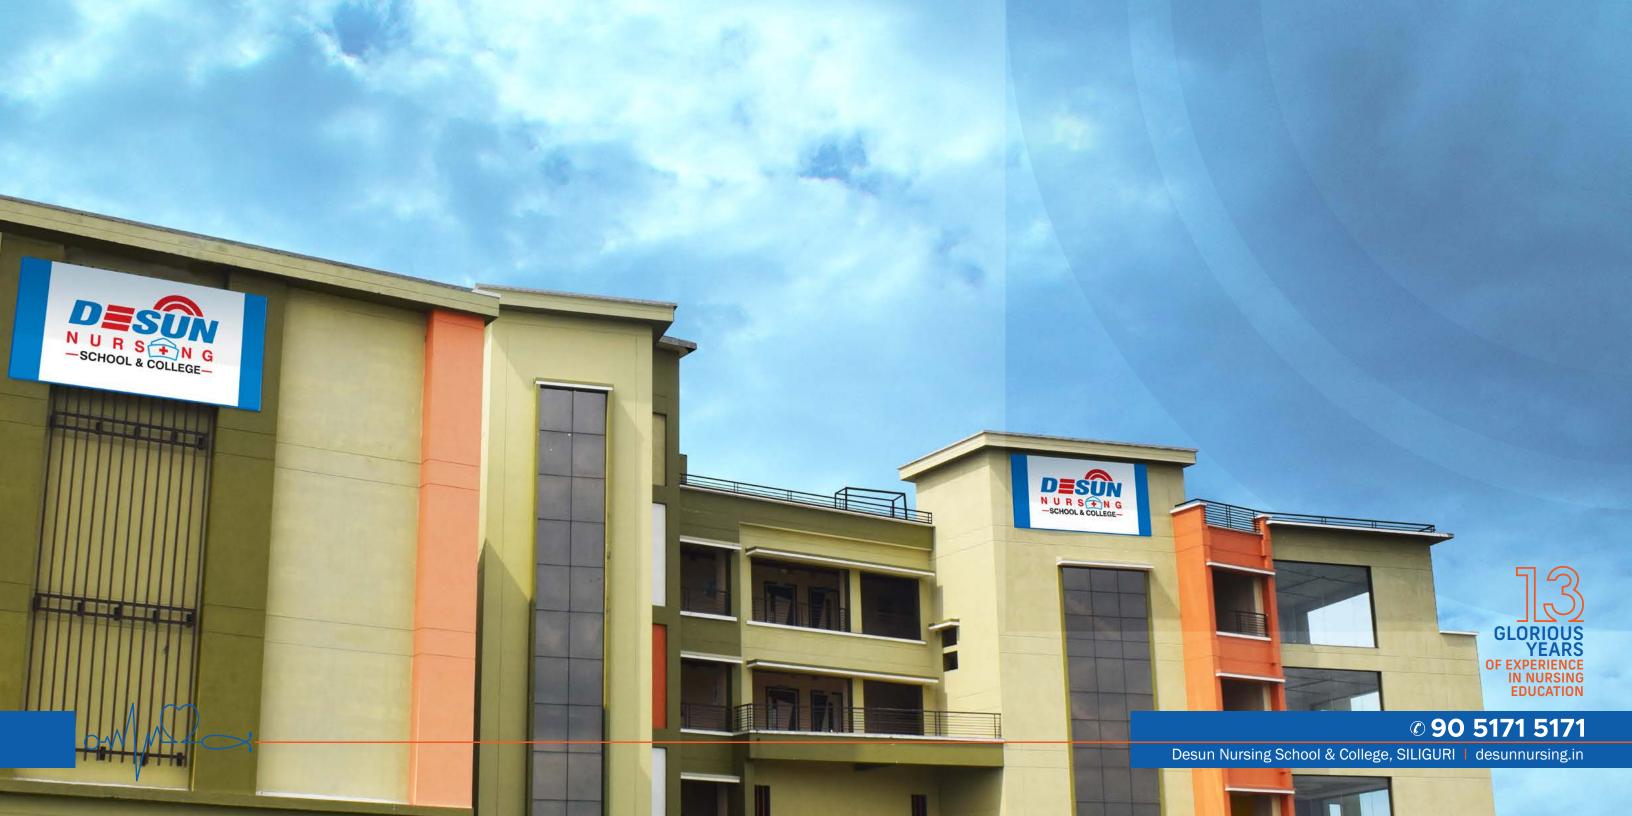

## DESUN NURSING SCHOOL SILIGURI

Desun Nursing School is housed in a sprawling campus at Siliguri. It is equipped with the lates learning infrastructure, furnished with the latest labs and an exhaustive library.

Added to that, an extremely passionate and highly experienced faculty team with a rigorous curriculum makes the Desun Nursing School and Desun College of Nursing offering GNM and B.Sc courses respectively a cherished learning destination for the aspiring nursing students.

  DESUN HOSPITAL, SILIGURI
- LOCATED AT FULBARI, SILIGURI

© 90 5171 5171

#### Campus Address - Fulbari, Siliguri, West Bengal